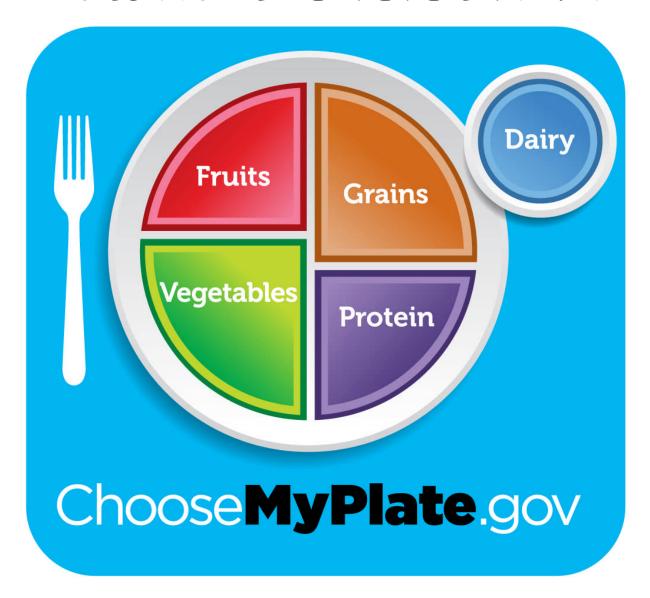

## BUILD YOUR PLATE THE HEALTHY WAY

## What Comes With My Lunch?

To receive the Meal Price, you must select at least 3 of the 5 Food Components listed above.

At least 1 of your selections must be a fruit or a vegetable component in order to receive the meal price. Take a Trip to the Farm Stand!

The Farm Stand comes with **each meal** offered and includes vegetables from 5 specific sub groups each week (Dark green, Red/Orange, Beans/Peas, Starchy, Other).

Everyone is encouraged to take all the items that make up a balanced meal. To be considered a meal it must contain a minimum  $\frac{1}{2}$  cup serving of fruit or vegetable.